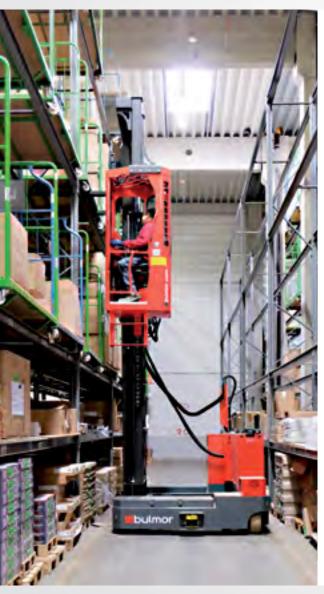

### Multidirectional sideloaders

- 2 to 6 Tonnen with articulated frame
- 2 to 12 Tonnen with single-piece frame

Electric

# Metal industry

Sideloaders

Multidirectional sideloaders