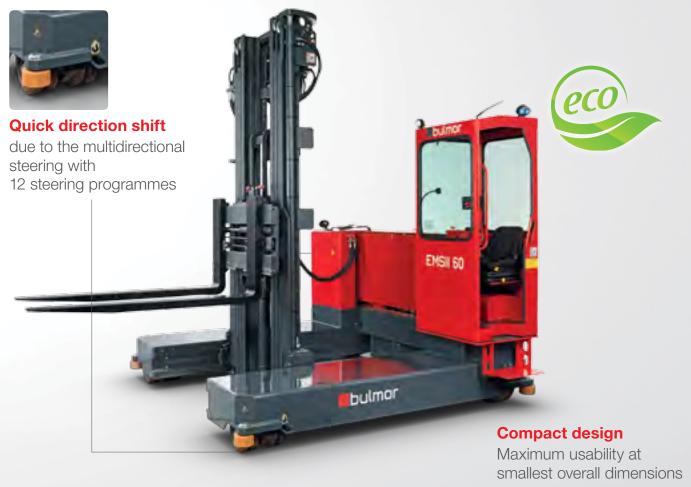

ence from the sideloader pioneers IRION, LANCER and the German SHS, BULMOR is able to offer customised solutions from a comprehensive range of sideloaders and multidirectional sideloaders with over 45 years of experience in the manufacturing of forklift trucks.

## Machinery Tradition since 1879



# Creating individual customer solutions



Our machines reflect our focus on quality with the Austrian innovative spirit and reliability.











## Service . Spare Parts







Downtime is expensive:

Bulmor offers you worldwide the support you need.





In action for you all over the world.

## Bulmor advantages

### Unique and solid centrepiece construction

For extreme durability and stability.



solid steering axle and centrepiece construction.



### Unique rigid frame construction



### Four or double load wheels mounted on a swinging axle.

Wheel load is distributed evenly. Extremely low wear contrary to fixed castors.

Solid design Individually manufactured Extremely durable

### Multidirectional sideloaders

- 2 to 6 Tonnen with articulated frame
- 2 to 12 Tonnen with single-piece frame

Electric

## **DQ** Series

DQn 40-50 (low platform)

DQ 50

DQ 60-80

DQr 50-60 (compact version)

DQs 60-80 (short version)

## **EQ** Series

with electric drive

EQn 40-50 (low platform)

EQ 60-80



We comfortably move long, heavy and bulky goods.





## **Heavy Line**

for heavy use

DQ 100 - 120

DQ 130 - 150

DQ 160 - 180

## EFY co EFYCO

EFY 20-35

EFY 40-45

EFY 50-60

EFYco 30-35

EFYco 40-45

# EMU @ EMS II

EMU 20-30

EMSII 20-35

EMSII 40-45

EMSII 50-60

EMSII 70