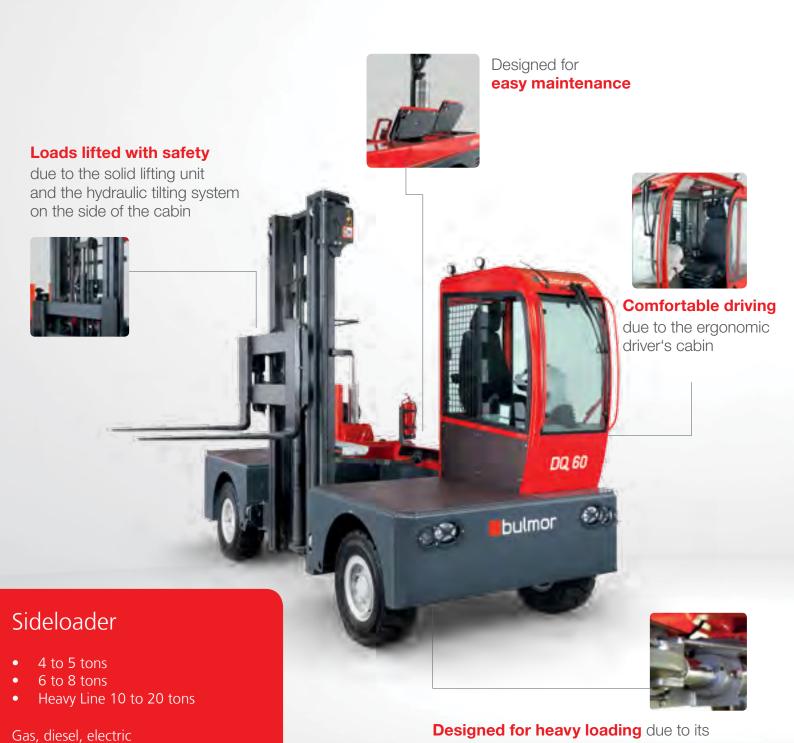

### Unique and solid centrepiece construction

For extreme durability and stability.

solid steering axle and centrepiece construction.

### Unique rigid frame construction

### Four or double load wheels mounted on a swinging axle.

Wheel load is distributed evenly. Extremely low wear contrary to fixed castors.

Solid design Individually manufactured Extremely durable

## **DQ** Series

DQn 40-50 (low platform)

DQ 50

DQ 60-80

DQr 50-60 (compact version)

DQs 60-80 (short version)