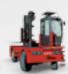

### Multidirectional sideloaders

- 2 to 6 Tonnen with articulated frame
- 2 to 12 Tonnen with single-piece frame

Electric