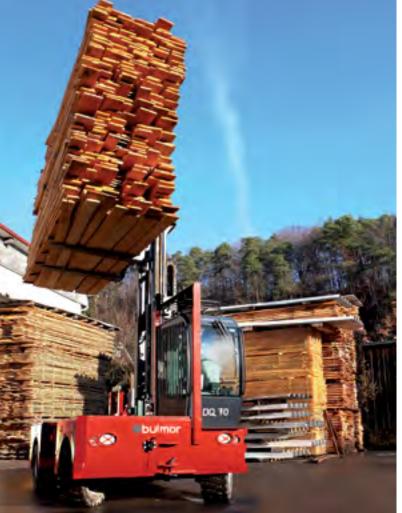

## Timber industry

Sideloaders

Multidirectional sideloaders

# Timber industry

Optimal usage of storage space.

## Timber industry

Experts for very long operating times: effortless, comfortable and safe.