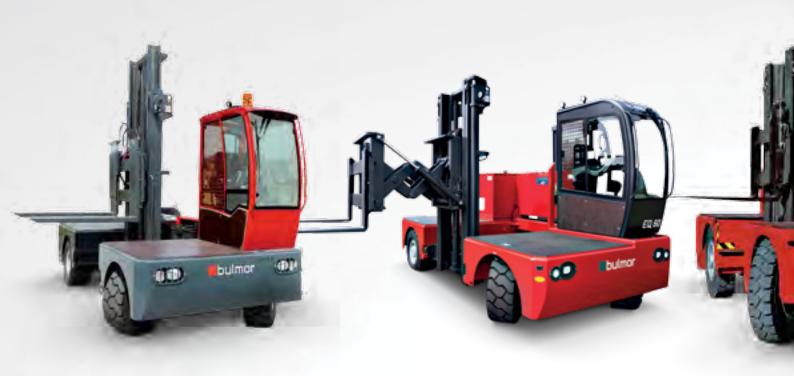

### Multidirectional sideloaders

- 2 to 6 Tonnen with articulated frame
- 2 to 12 Tonnen with single-piece frame

Electric

## **DQ** Series

DQn 40-50 (low platform)

DQ 50

DQ 60-80

DQr 50-60 (compact version)

DQs 60-80 (short version)

## **EQ** Series

with electric drive

EQn 40-50 (low platform)

EQ 60-80

We comfortably move long, heavy and bulky goods.