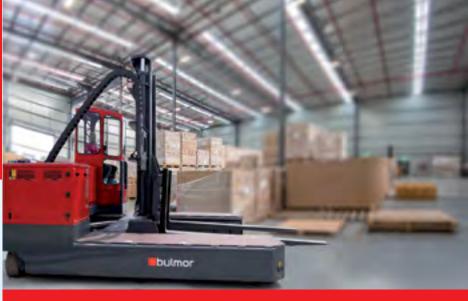

### Multidirectional sideloaders

- 2 to 6 Tonnen with articulated frame
- 2 to 12 Tonnen with single-piece frame

Electric

# Plastics industry

Sideloaders

Multidirectional sideloaders

- Sideloaders
- Multidirectional sideloaders
- Ground support equipment