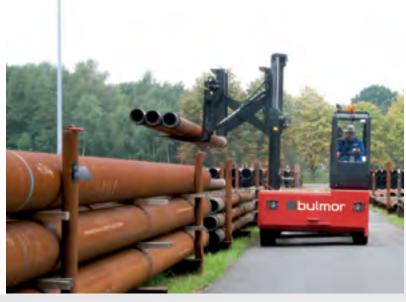

## Timber industry

Sideloaders

Multidirectional sideloaders

# Timber industry

Optimal usage of storage space.

## Timber industry

Experts for very long operating times: effortless, comfortable and safe.