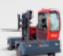

### Multidirectional sideloaders

- 2 to 6 Tonnen with articulated frame
- 2 to 12 Tonnen with single-piece frame

Electric